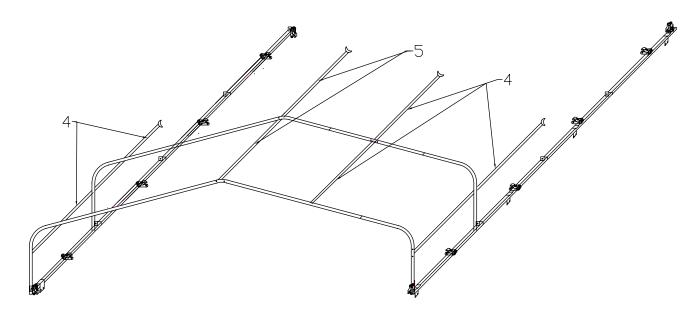

Step C: Install the purlin(4)or(5) as shown below. (use the screws and nuts where necessary)

Step D: Do the same step B and C to the other rows, brace with bracing wire cable.

Step E: Put on the roof cover(21) as shown below.