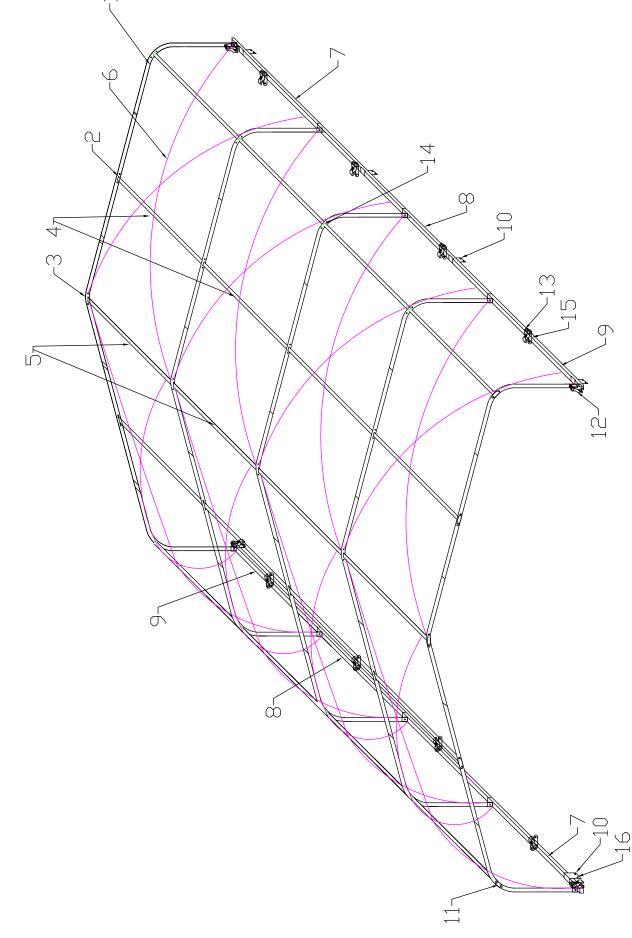

#### UNPACKING & IDENTIFYING PARTS

Prior to assembling your New Portable Shelter, unpack all crates and complete an inventory of all parts according to the following list and diagrams

## PARTS LIST FOR SH-5M-600

| Parts# | Descriptions                              | Diagram                                                                                                                                                                                                                                                                                                                                                                                                                                                                                                                                                                                                                                                                                                                                                                                                                                                                                                                                                                                                                                                                                                                                                                                                                                                                                                                                                                                                                                                                                                                                                                                                                                                                                                                                                                                                                                                                                                                                                                                                                                                                                                                        | Dimensions<br>(in mm) | Q'TY |
|--------|-------------------------------------------|--------------------------------------------------------------------------------------------------------------------------------------------------------------------------------------------------------------------------------------------------------------------------------------------------------------------------------------------------------------------------------------------------------------------------------------------------------------------------------------------------------------------------------------------------------------------------------------------------------------------------------------------------------------------------------------------------------------------------------------------------------------------------------------------------------------------------------------------------------------------------------------------------------------------------------------------------------------------------------------------------------------------------------------------------------------------------------------------------------------------------------------------------------------------------------------------------------------------------------------------------------------------------------------------------------------------------------------------------------------------------------------------------------------------------------------------------------------------------------------------------------------------------------------------------------------------------------------------------------------------------------------------------------------------------------------------------------------------------------------------------------------------------------------------------------------------------------------------------------------------------------------------------------------------------------------------------------------------------------------------------------------------------------------------------------------------------------------------------------------------------------|-----------------------|------|
| 1      | Curved Rafter (side crest)                | 2 2                                                                                                                                                                                                                                                                                                                                                                                                                                                                                                                                                                                                                                                                                                                                                                                                                                                                                                                                                                                                                                                                                                                                                                                                                                                                                                                                                                                                                                                                                                                                                                                                                                                                                                                                                                                                                                                                                                                                                                                                                                                                                                                            | Ø 45x1600             | 10   |
| 2      | Roof Rafter                               | ( <u>e</u> )e)                                                                                                                                                                                                                                                                                                                                                                                                                                                                                                                                                                                                                                                                                                                                                                                                                                                                                                                                                                                                                                                                                                                                                                                                                                                                                                                                                                                                                                                                                                                                                                                                                                                                                                                                                                                                                                                                                                                                                                                                                                                                                                                 | Ø 45x1550             | 10   |
| 3      | Top crest(Peak)                           | 0 0 0                                                                                                                                                                                                                                                                                                                                                                                                                                                                                                                                                                                                                                                                                                                                                                                                                                                                                                                                                                                                                                                                                                                                                                                                                                                                                                                                                                                                                                                                                                                                                                                                                                                                                                                                                                                                                                                                                                                                                                                                                                                                                                                          | Ø 45x1750             | 5    |
| 4      | Purlin                                    | ))                                                                                                                                                                                                                                                                                                                                                                                                                                                                                                                                                                                                                                                                                                                                                                                                                                                                                                                                                                                                                                                                                                                                                                                                                                                                                                                                                                                                                                                                                                                                                                                                                                                                                                                                                                                                                                                                                                                                                                                                                                                                                                                             | Ø 38x1443             | 16   |
| 5      | Purlin with ring                          | ) <del></del>                                                                                                                                                                                                                                                                                                                                                                                                                                                                                                                                                                                                                                                                                                                                                                                                                                                                                                                                                                                                                                                                                                                                                                                                                                                                                                                                                                                                                                                                                                                                                                                                                                                                                                                                                                                                                                                                                                                                                                                                                                                                                                                  | Ø 38x1443             | 4    |
| 6      | bracing cable                             |                                                                                                                                                                                                                                                                                                                                                                                                                                                                                                                                                                                                                                                                                                                                                                                                                                                                                                                                                                                                                                                                                                                                                                                                                                                                                                                                                                                                                                                                                                                                                                                                                                                                                                                                                                                                                                                                                                                                                                                                                                                                                                                                | Ø 6x4100              | 16   |
| 7      | Base Rail Parts                           | the sea of  | 25x50x2000            | 2    |
| 8      | Base Rail Parts                           | Concert of the second                                                                                                                                                                                                                                                                                                                                                                                                                                                                                                                                                                                                                                                                                                                                                                                                                                                                                                                                                                                                                                                                                                                                                                                                                                                                                                                                                                                                                                                                                                                                                                                                                                                                                                                                                                                                                                                                                                                                                                                                                                                                                                          | 25x50x2000            | 2    |
| 9      | Base Rail Parts                           |                                                                                                                                                                                                                                                                                                                                                                                                                                                                                                                                                                                                                                                                                                                                                                                                                                                                                                                                                                                                                                                                                                                                                                                                                                                                                                                                                                                                                                                                                                                                                                                                                                                                                                                                                                                                                                                                                                                                                                                                                                                                                                                                | 25x50x2000            | 2    |
| 10     | Angle iron(to fix base rail on container) |                                                                                                                                                                                                                                                                                                                                                                                                                                                                                                                                                                                                                                                                                                                                                                                                                                                                                                                                                                                                                                                                                                                                                                                                                                                                                                                                                                                                                                                                                                                                                                                                                                                                                                                                                                                                                                                                                                                                                                                                                                                                                                                                | 120x90x59x4           | 8    |
| 11     | Fixing steel plate                        | $\bigcirc \bigcirc \bigcirc$                                                                                                                                                                                                                                                                                                                                                                                                                                                                                                                                                                                                                                                                                                                                                                                                                                                                                                                                                                                                                                                                                                                                                                                                                                                                                                                                                                                                                                                                                                                                                                                                                                                                                                                                                                                                                                                                                                                                                                                                                                                                                                   |                       | 10   |
| 12     | Ratchet Tie-Down(end)                     |                                                                                                                                                                                                                                                                                                                                                                                                                                                                                                                                                                                                                                                                                                                                                                                                                                                                                                                                                                                                                                                                                                                                                                                                                                                                                                                                                                                                                                                                                                                                                                                                                                                                                                                                                                                                                                                                                                                                                                                                                                                                                                                                |                       | 4    |
| 13     | Ratchet Tie-Down                          |                                                                                                                                                                                                                                                                                                                                                                                                                                                                                                                                                                                                                                                                                                                                                                                                                                                                                                                                                                                                                                                                                                                                                                                                                                                                                                                                                                                                                                                                                                                                                                                                                                                                                                                                                                                                                                                                                                                                                                                                                                                                                                                                |                       | 8    |
| 14     | Screws, washer and Nuts                   | () ()<br>()                                                                                                                                                                                                                                                                                                                                                                                                                                                                                                                                                                                                                                                                                                                                                                                                                                                                                                                                                                                                                                                                                                                                                                                                                                                                                                                                                                                                                                                                                                                                                                                                                                                                                                                                                                                                                                                                                                                                                                                                                                                                                                                    | M8x70                 | 92   |
| 15     | Screws, washer and Nuts                   |                                                                                                                                                                                                                                                                                                                                                                                                                                                                                                                                                                                                                                                                                                                                                                                                                                                                                                                                                                                                                                                                                                                                                                                                                                                                                                                                                                                                                                                                                                                                                                                                                                                                                                                                                                                                                                                                                                                                                                                                                                                                                                                                | M8x15                 | 16   |
| 16     | Screws, washer and Nuts                   | () () (O                                                                                                                                                                                                                                                                                                                                                                                                                                                                                                                                                                                                                                                                                                                                                                                                                                                                                                                                                                                                                                                                                                                                                                                                                                                                                                                                                                                                                                                                                                                                                                                                                                                                                                                                                                                                                                                                                                                                                                                                                                                                                                                       | M12x100               | 16   |
| 17     | Cover Conduit                             | 0                                                                                                                                                                                                                                                                                                                                                                                                                                                                                                                                                                                                                                                                                                                                                                                                                                                                                                                                                                                                                                                                                                                                                                                                                                                                                                                                                                                                                                                                                                                                                                                                                                                                                                                                                                                                                                                                                                                                                                                                                                                                                                                              | Ø 25x1510             | 2    |
| 18     | Cover Conduit with swaged end             | د                                                                                                                                                                                                                                                                                                                                                                                                                                                                                                                                                                                                                                                                                                                                                                                                                                                                                                                                                                                                                                                                                                                                                                                                                                                                                                                                                                                                                                                                                                                                                                                                                                                                                                                                                                                                                                                                                                                                                                                                                                                                                                                              | Ø 25x1510             | 6    |
| 19     | Strap band(for ratchet)                   |                                                                                                                                                                                                                                                                                                                                                                                                                                                                                                                                                                                                                                                                                                                                                                                                                                                                                                                                                                                                                                                                                                                                                                                                                                                                                                                                                                                                                                                                                                                                                                                                                                                                                                                                                                                                                                                                                                                                                                                                                                                                                                                                | 25x700                | 8    |
| 20     | Cover lock-up ratchet                     |                                                                                                                                                                                                                                                                                                                                                                                                                                                                                                                                                                                                                                                                                                                                                                                                                                                                                                                                                                                                                                                                                                                                                                                                                                                                                                                                                                                                                                                                                                                                                                                                                                                                                                                                                                                                                                                                                                                                                                                                                                                                                                                                | T-2                   | 20   |
| 21     | Roof Cover                                | and the second s |                       | 1    |