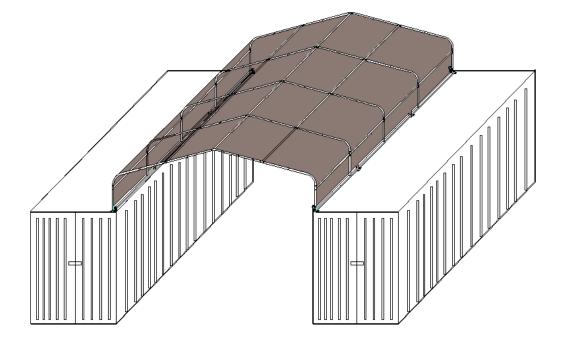

## Pocket for side wall conduit

Step F: Fix the shelter to container top edge with angle iron and screws.