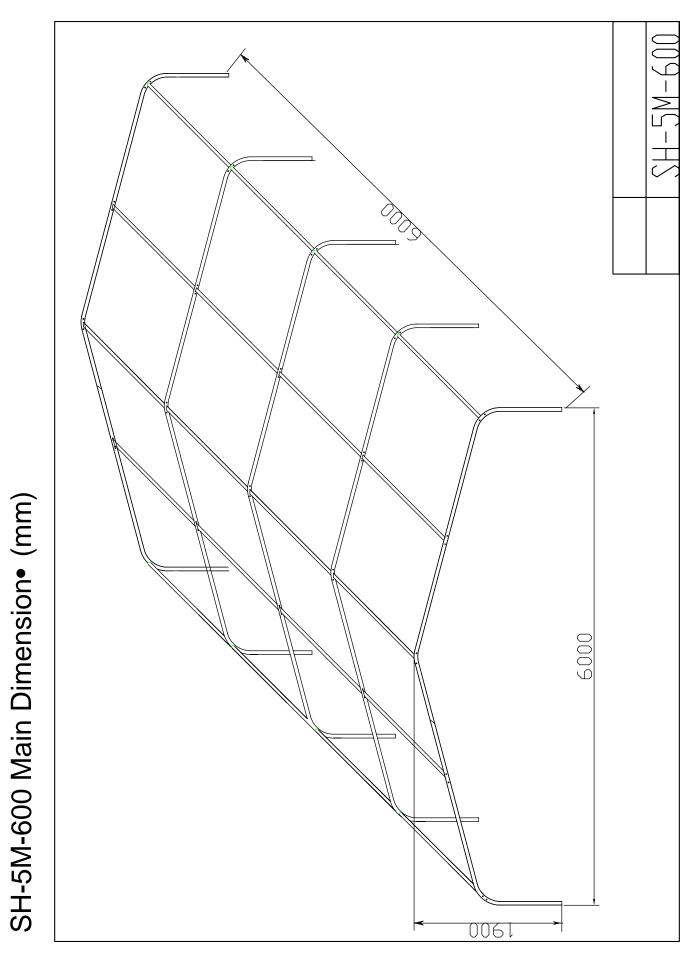

# PORTABLE SHELTER INSTRUCTIONS

MODEL: SH-5M-600

W6 xL6 x H 1.9 m

TURE MAY NOT REFLECT THE EXACT MODEL

#### UNPACKING & IDENTIFYING PARTS

Prior to assembling your New Portable Shelter, unpack all crates and complete an inventory of all parts according to the following list and diagrams