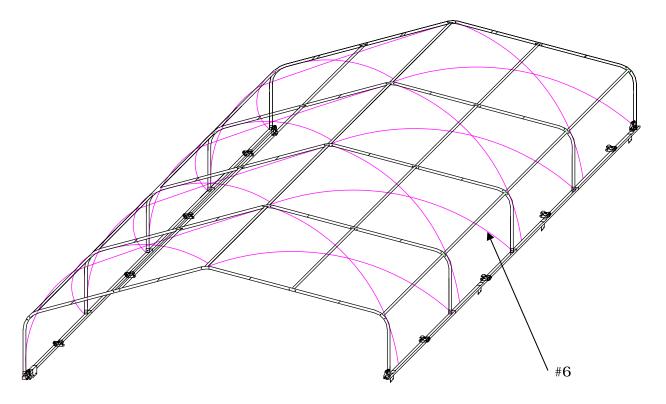

Step C: Install the purlin(4)or(5) as shown below. (use the screws and nuts where necessary)

Step D: Do the same step B and C to the other rows, brace with bracing wire cable.

Step E: Put on the roof cover(21) as shown below.