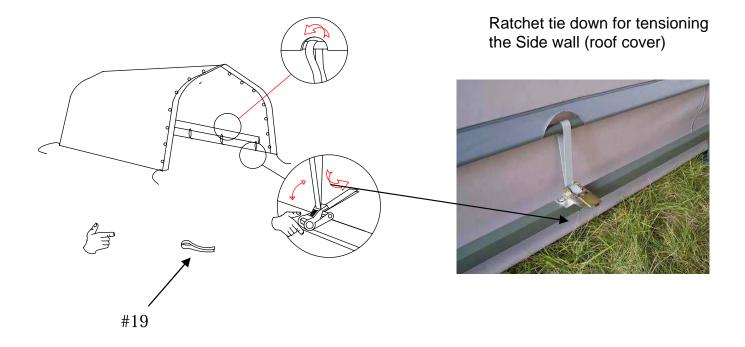

Step C: Install the purlin(4)or(5) as shown below. (use the screws and nuts where necessary)

Step D: Do the same step B and C to the other rows, brace with bracing wire cable.

Step E: Put on the roof cover(21) as shown below.