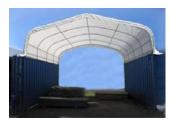

# PORTABLE SHELTER INSTRUCTIONS

MODEL: SH-5M-600

W6 xL6 x H 1.9 m

TURE MAY NOT REFLECT THE EXACT MODEL