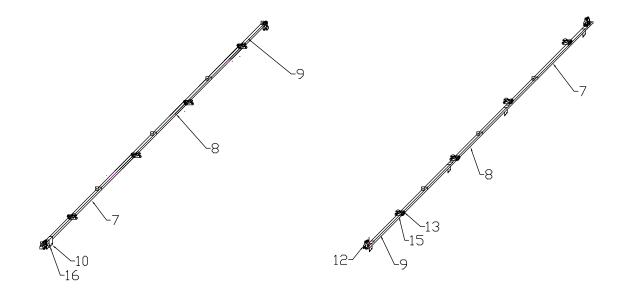

Step A: Place the base rail parts on a chosen place as shown below, and connect the parts.

Step B: Assemble the top crest(3), roof rafter(2) and curved rafter(1), and insert into the base rail. See below.