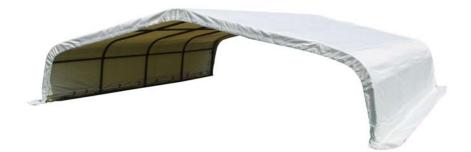

# PORTABLE SHELTER INSTRUCTIONS

MODEL: SH-5M-600

W6 xL6 x H 1.9 m

TURE MAY NOT REFLECT THE EXACT MODEL