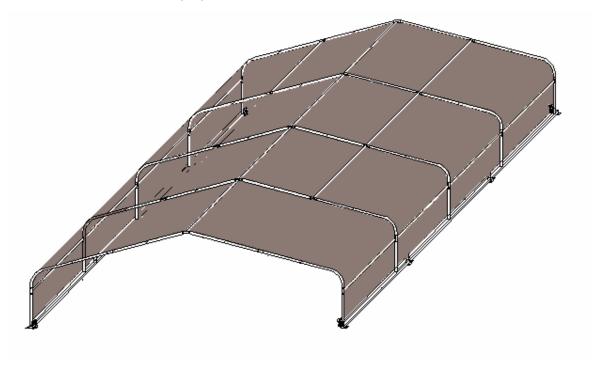

Step C: Install the purlin(4)or(5) as shown below. (use the screws and nuts where necessary)

Step D: Do the same step B and C to the other rows, brace with bracing wire cable.

Step E: Put on the roof cover(21) as shown below.