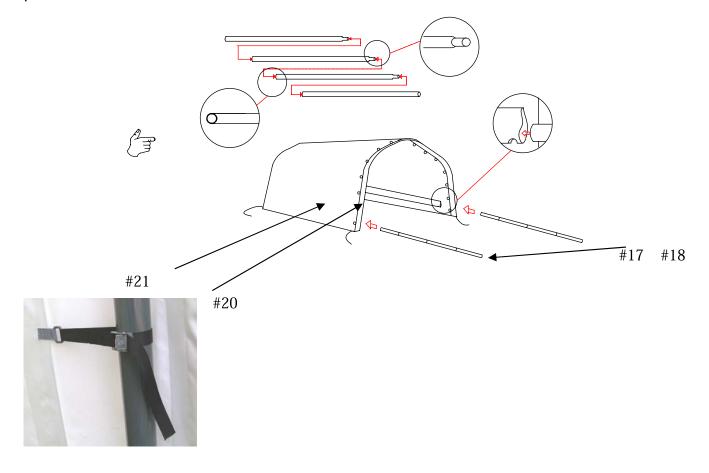

Step C: Install the purlin(4)or(5) as shown below. (use the screws and nuts where necessary)

Step D: Do the same step B and C to the other rows, brace with bracing wire cable.

Step E: Put on the roof cover(21) as shown below.

TIPS : Slide the roof cover over assembled frame from one side and insert the conduit to pocket on side:

## Pocket for side wall conduit

Step F: Fix the shelter to container top edge with angle iron and screws.