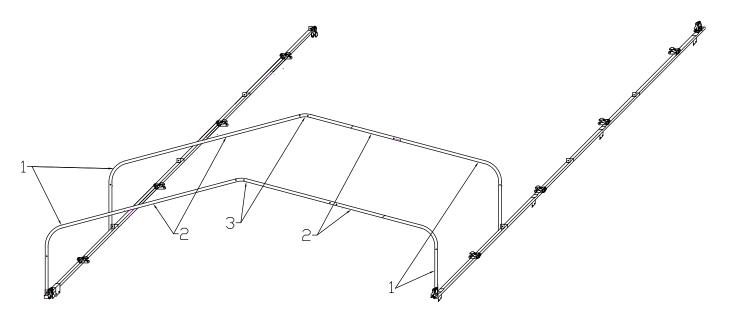

Step A: Place the base rail parts on a chosen place as shown below, and connect the parts.

Step B: Assemble the top crest(3), roof rafter(2) and curved rafter(1), and insert into the base rail. See below.